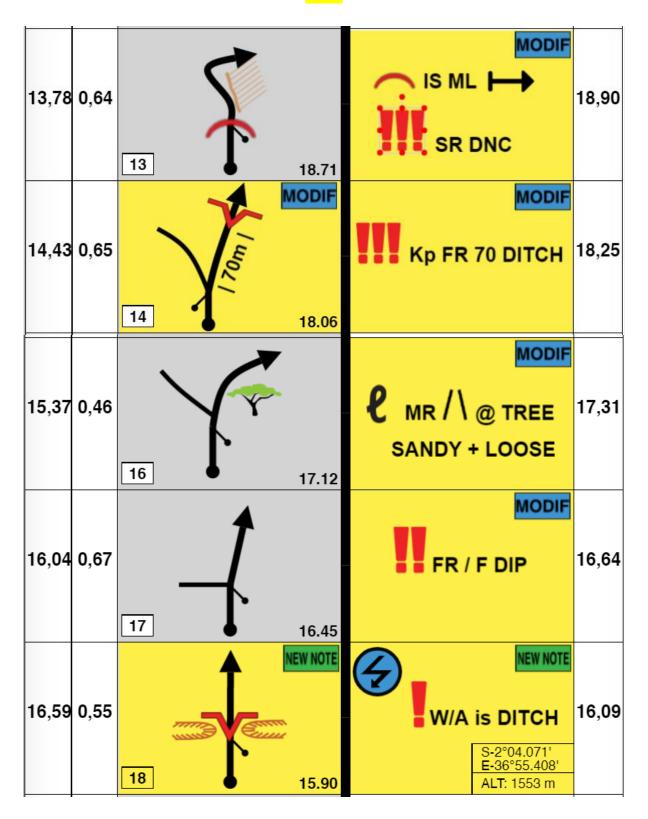

## 3. ROAD BOOK REVISIONS.

CS 14 - BULLS EYE TO CE 14 - BISIL - TOTAL 1 PAGE (Refer Attachment 2)

# **MODIFICATIONS RALLY (Attachment 2)**

# **SS14**